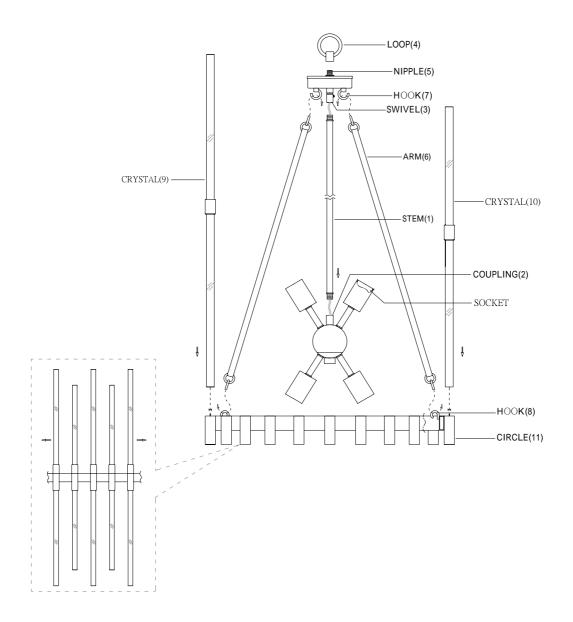

## **ASSEMBLY INSTRUCTIONS**

- 1. Carefully unpack and identify all parts referring to illustration for parts identification.
- 2. Turn the power to the installation point OFF.
- 3.Install the stem (1) into the coupling (2) and swivel (3).
- 4.Install the loop (4) onto the nipple (5).
- 5.Install the arm (6) onto the hook (7) and hook (8).
- 6.Install the crystal (9) and crystal (10) onto the circle (11).
- 7.Refer to the additional installation instructions included with the product for wiring and installation.
- 8.Install proper bulbs (not included) into each socket referring to the markings and/or labels on the fixture for maximum wattage.
- 9.Restore power to the installation point and retain this sheet for future reference.