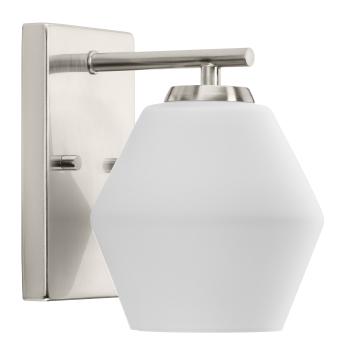

## P300430-009 Copeland

Copeland Collection One-Light Brushed Nickel Mid-Century Modern Vanity Light

Category: Bath & Vanity Finish: Brushed Nickel (Plated) Construction: Steel Construction Glass/Shade: Etched Opal Glass Cone

Width: 6 in Extends: 7 in Height: 8 in

H/CTR: 4-1/4 in (glass facing up)

Etched Opal Glass Cone

Width: 6 in Height: 6 in

| MOUNTING                                             | ELECTRICAL                | LAMPING                       | ADDITIONAL INFORMATION     |
|------------------------------------------------------|---------------------------|-------------------------------|----------------------------|
| Wall mounted                                         | 6 inches of wire supplied | (1) Medium Base (E26) Socket  | cULus Damp Location Listed |
| Mounting plate for outlet box included               | 120 VAC                   | Lamp Type A19                 | 1-year Limited Warranty    |
|                                                      |                           | Incandescent: 75-watt MAX per |                            |
| Fixture can be installed with glass                  |                           | socket                        |                            |
| facing up or down                                    |                           | LED: 15-watt MAX per socket   |                            |
| Canopy covers a standard 4"                          |                           | Fully dimmable with dimmable  |                            |
| recessed outlet box: 4.5" W., 7"<br>ht., 0.75" depth |                           | bulbs                         |                            |