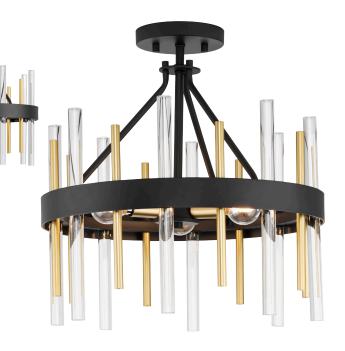

## P350232-031 Orrizo

Orrizo Collection 16 in. Three-Light Black Luxe Semi-Flush Convertible

Category: Close-to-Ceiling

Finish: Matte Black (Painted) with Gold and Clear Glass accents

Construction: Steel Construction

Diameter: 16 in Height: 16-1/2 in

Overall Ht. W/Chain And Stem: 58 in

| MOUNTING                                                                          | ELECTRICAL               | LAMPING                            | ADDITIONAL INFORMATION    |
|-----------------------------------------------------------------------------------|--------------------------|------------------------------------|---------------------------|
| Ceiling Stem Hung with 6 links of chain                                           | 10 feet of wire supplied | (3) Candelabra Base (E12) Socket   | cULus Dry Location Listed |
|                                                                                   | 120 VAC                  | Lamp Type B10                      | 1-year Limited Warranty   |
| Mounting plate for outlet box included                                            |                          | Incandescent: 60-watt MAX per      |                           |
| Six links of 9 Gauge chain supplied with quick link                               |                          | LED: 12.5-watt MAX per socket      |                           |
| One 6", two 12" lengths of stem included                                          |                          | Fully dimmable with dimmable bulbs |                           |
| Canopy covers a standard 4"<br>recessed outlet box: 5" W., 0.75"<br>ht., 5" depth |                          |                                    |                           |