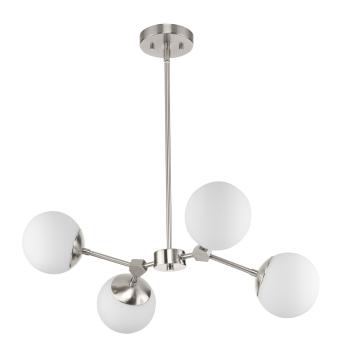

## P400307-009

Haas

Haas Collection Four-Light Brushed Nickel Mid-Century Modern Chandelier

Category: Chandeliers Finish: Brushed Nickel (Plated) Construction: Steel Construction Glass/Shade: Etched Opal Glass Round

Length: 26-1/4 in Width: 16-1/2 in Height: 12 in Overall Ht. W/Stem: 62-1/2 in

Etched Opal Glass Round Width: 6 in Height: 5-1/2 in

| MOUNTING                                                                                | ELECTRICAL               | LAMPING                                                                  | ADDITIONAL INFORMATION    |
|-----------------------------------------------------------------------------------------|--------------------------|--------------------------------------------------------------------------|---------------------------|
| Ceiling Stem                                                                            | 10 feet of wire supplied | (4) Candelabra Base (E12) Socket                                         | cULus Dry Location Listed |
| Mounting plate for outlet box<br>included                                               | 120 VAC                  | Lamp Type G16.5                                                          | 1-year Limited Warranty   |
| One 6", four 12" lengths of stem<br>included                                            |                          | Incandescent: 60-watt MAX per<br>socket<br>LED: 12.5-watt MAX per socket |                           |
| Canopy covers a standard 4"<br>recessed outlet box: 5.12" W.,<br>0.87" ht., 5.12" depth |                          | Fully dimmable with dimmable bulbs                                       |                           |