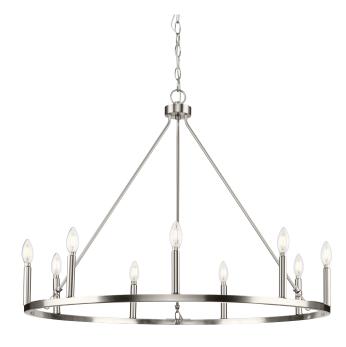

## Gilliam

Gilliam Collection Nine-Light Brushed Nickel New Traditional Chandelier

Category: Chandeliers Finish: Brushed Nickel (Plated) Construction: Steel Construction

Diameter: 35-1/2 in Height: 26-1/2 in

Overall Ht. W/Chain: 89-1/2 in

| MOUNTING                                                                          | ELECTRICAL              | LAMPING                                                                  | ADDITIONAL INFORMATION    |
|-----------------------------------------------------------------------------------|-------------------------|--------------------------------------------------------------------------|---------------------------|
| Ceiling Chain                                                                     | 6 feet of wire supplied | (9) Candelabra Base (E12) Socket                                         | cULus Dry Location Listed |
| 1/8 IP mounting plate for outlet box included                                     | 120 VAC                 | Lamp Type B10                                                            | 1-year Limited Warranty   |
| 5 feet of 9 Gauge chain supplied with quick link                                  |                         | Incandescent: 60-watt MAX per<br>socket<br>LED: 12.5-watt MAX per socket |                           |
| Canopy covers a standard 4"<br>recessed outlet box: 5" W., 0.81"<br>ht., 5" depth |                         | Fully dimmable with dimmable bulbs                                       |                           |