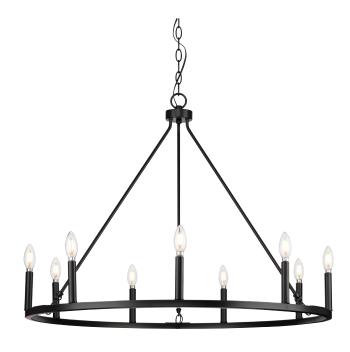

## P400314-31M Gilliam

Gilliam Collection Nine-Light Matte Black New Traditional Chandelier

Category: Chandeliers Finish: Matte Black (Painted) Construction: Steel Construction

Diameter: 35-1/2 in Height: 26-1/2 in

Overall Ht. W/Chain: 89-1/2 in

| MOUNTING                                                                          | ELECTRICAL                                                               | LAMPING                          | ADDITIONAL INFORMATION    |  |  |
|-----------------------------------------------------------------------------------|--------------------------------------------------------------------------|----------------------------------|---------------------------|--|--|
| Ceiling Chain                                                                     | 6 feet of wire supplied                                                  | (9) Candelabra Base (E12) Socket | cULus Dry Location Listed |  |  |
| 1/8 IP mounting plate for outlet box included                                     | 120 VAC                                                                  | Lamp Type B10                    | 1-year Limited Warranty   |  |  |
| 5 feet of 9 Gauge chain supplied with quick link                                  | Incandescent: 60-watt MAX per<br>socket<br>LED: 12.5-watt MAX per socket |                                  |                           |  |  |
| Canopy covers a standard 4"<br>recessed outlet box: 5" W., 0.81"<br>ht., 5" depth | Fully dimmable with dimmable bulbs                                       |                                  |                           |  |  |