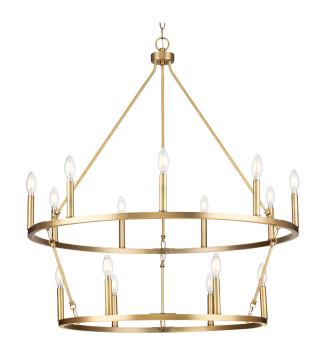

## Gilliam

Gilliam Collection Nine-Light Vintage Brass New Traditional Chandelier

Category: Chandeliers Finish: Vintage Brass (Plated) Construction: Steel Construction

Width: 35-1/2 in Diameter: 35-1/2 in Height: 38-3/8 in Overall Ht. W/Chain: 101-1/2 in

| MOUNTING                                                                          | ELECTRICAL              | LAMPING                                                                  | ADDITIONAL INFORMATION    |
|-----------------------------------------------------------------------------------|-------------------------|--------------------------------------------------------------------------|---------------------------|
| Ceiling Chain                                                                     | 6 feet of wire supplied | (15) Candelabra Base (E12)<br>Socket                                     | cULus Dry Location Listed |
| 1/4 IP mounting plate for outlet box included                                     | 120 VAC                 | Lamp Type B10                                                            | 1-year Limited Warranty   |
| 5 feet of 9 Gauge chain supplied<br>with quick link                               |                         | Incandescent: 60-watt MAX per<br>socket<br>LED: 12.5-watt MAX per socket |                           |
| Canopy covers a standard 4"<br>recessed outlet box: 5" W., 0.81"<br>ht., 5" depth |                         | Fully dimmable with dimmable bulbs                                       |                           |