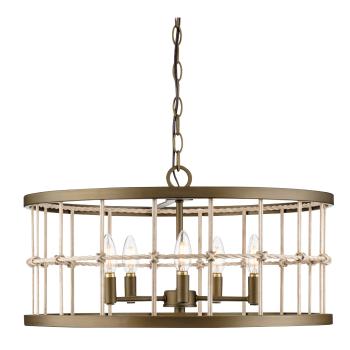

## P400320-161 Lattimore

Lattimore Collection Five-Light Aged Brass Coastal Chandelier

Category: Chandeliers

Finish: Aged Brass (Painted) with Weathered Rattan accent

Construction: Steel Construction

Diameter: 22 in Height: 11-1/2 in Overall Ht. W/Chain: 87 in