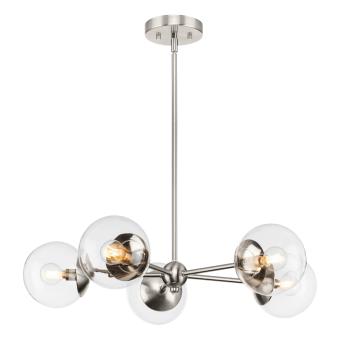

## Atwell

Atwell Collection Five-Light Brushed Nickel Mid-Century Modern Chandelier

Category: Chandeliers

Finish: Brushed Nickel (Plated)
Construction: Steel Construction
Glass/Shade: Clear Glass Round

Diameter: 28 in Height: 5-7/8 in

Overall Ht. W/Stem: 61-1/2 in

Clear Glass Round Width: 5-7/8 in Height: 5-5/8 in

| MOUNTING                                                                                | ELECTRICAL               | LAMPING                                                                  | ADDITIONAL INFORMATION    |
|-----------------------------------------------------------------------------------------|--------------------------|--------------------------------------------------------------------------|---------------------------|
| Ceiling Stem                                                                            | 10 feet of wire supplied | (5) Candelabra Base (E12) Socket                                         | cULus Dry Location Listed |
| Mounting plate for outlet box included                                                  | 120 VAC                  | Lamp Type G16.5                                                          | 1-year Limited Warranty   |
| One 6", four 12" lengths of stem included                                               |                          | Incandescent: 60-watt MAX per<br>socket<br>LED: 12.5-watt MAX per socket |                           |
| Canopy covers a standard 4"<br>recessed outlet box: 5.12" W.,<br>0.81" ht., 5.12" depth |                          | Fully dimmable with dimmable bulbs                                       |                           |