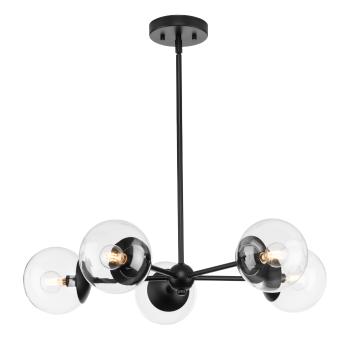

## **Atwell**

Atwell Collection Five-Light Matte Black Mid-Century Modern Chandelier

Category: Chandeliers Finish: Matte Black (Painted) Construction: Steel Construction Glass/Shade: Clear Glass Round

Diameter: 28 in Height: 5-7/8 in

Overall Ht. W/Stem: 61-1/2 in

Clear Glass Round Width: 5-7/8 in Height: 5-5/8 in

| MOUNTING                                                                          | ELECTRICAL               | LAMPING                                 | ADDITIONAL INFORMATION    |
|-----------------------------------------------------------------------------------|--------------------------|-----------------------------------------|---------------------------|
| Ceiling Stem                                                                      | 10 feet of wire supplied | (5) Candelabra Base (E12) Socket        | cULus Dry Location Listed |
| Mounting plate for outlet box included                                            | 120 VAC                  | Lamp Type G16.5                         | 1-year Limited Warranty   |
| One 6", four 12" lengths of stem                                                  |                          | Incandescent: 60-watt MAX per<br>socket |                           |
| included                                                                          |                          | LED: 12.5-watt MAX per socket           |                           |
| Canopy covers a standard 4" recessed outlet box: 5.12" W., 0.81" ht., 5.12" depth |                          | Fully dimmable with dimmable bulbs      |                           |