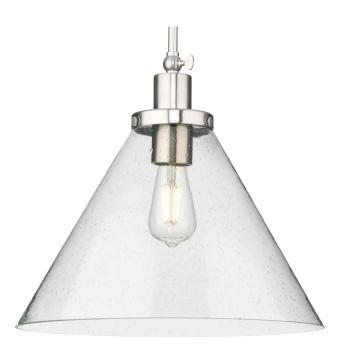

## P500384-009 Hinton

Hinton Collection One-Light Brushed Nickel Modern Farmhouse Pendant

Category: Pendants Finish: Brushed Nickel (Plated) Construction: Steel Construction Glass/Shade: Clear Seeded Glass Cone

Diameter: 16 in Height: 14 in Overall Ht. W/Stem and 6 links of chain: 79 in

Clear Seeded Glass Cone Width: 16 in Height: 10-1/2 in

| MOUNTING                                                                                | ELECTRICAL               | LAMPING                                  | ADDITIONAL INFORMATION    |
|-----------------------------------------------------------------------------------------|--------------------------|------------------------------------------|---------------------------|
| Ceiling Stem Hung with 6 links of chain                                                 | 10 feet of wire supplied | (1) Medium Base (E26) Socket             | cULus Dry Location Listed |
|                                                                                         | 120 VAC                  | Lamp Type A19                            | 1-year Limited Warranty   |
| Mounting plate for outlet box included                                                  |                          | Incandescent: 100-watt MAX per<br>socket |                           |
| Six links of 9 Gauge chain<br>supplied                                                  |                          | LED: 17.5-watt MAX per socket            |                           |
|                                                                                         |                          | Fully dimmable with dimmable             |                           |
| One 6", four 12" lengths of stem<br>included                                            |                          | bulbs                                    |                           |
| Canopy covers a standard 4"<br>recessed outlet box: 4.87" W.,<br>0.75" ht., 4.87" depth |                          |                                          |                           |