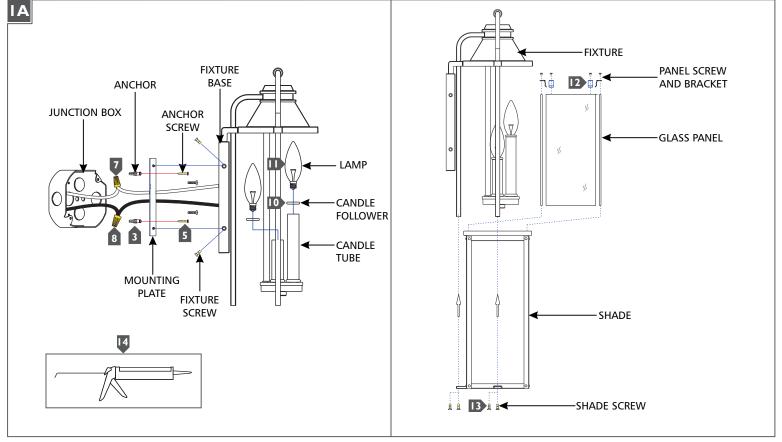

### SAVE THESE INSTRUCTIONS!

- **I** For Models OL13201 and OL13202 Only: Temporarily install the mounting plate to the junction box.
- 2 For Models OL13201 and OL13202 Only: Mark the anchor hole locations on the mounting plate and remove the mounting plate.
- 3 For Models OL13201 and OL13202 Only: Drill appropriate size holes at the marked locations and install the anchors.
- 4 Secure the mounting plate to the junction box.
- **5** For Models OL13201 and OL13202 Only: Screw the anchor screws into the anchors.
- 6 Connect the fixture to a suitable ground in accordance with local electrical codes.
- Connect the white fixture wire to the neutral power line wire with a wire nut.
- 8 Connect the black fixture wire to the hot power line wire with a wire nut.
- 9 Mount the fixture base onto the mounting plate and secure it with the fixture screws.
- Install the candle followers on top of the candle tubes.
- Screw the lamp into the socket. Refer to the label on the socket for Max Wattage Information.
- Insert the glass panels into the shade and secure them in place using the panel screws and brackets.
- Install the shade to the fixture and secure it in place using the shade screws.
- For wet locations, caulk around the base of the fixture with waterproof construction sealant.