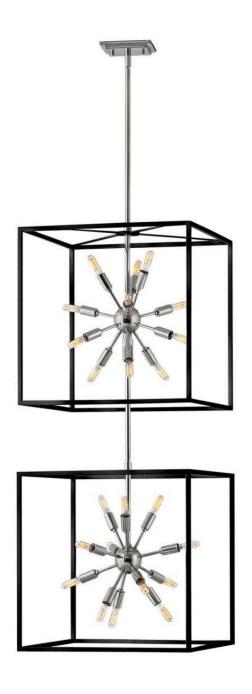

## **AROS**

LARGE OPEN FRAME TWO TIER

## 46316BLK-PN

Some views are better than others. The striking Aros pendant showcases a provocative mid-century modern starburst cluster in a luxurious Warm Brass or Polished Nickel framed by an articulating, angular cage in prominent Black. For added drama, the sophisticated pendants dazzle with dimension to fill unique spaces or higher ceilings. Aros is part of the Lisa McDennon Collection.

FINISH: Black with Polished Nickel accents

**WIDTH**: 20" **HEIGHT**: 51.5"

**LIGHT SOURCE**: Socket **WATTAGE**: 24-40w Cand.

**HINKLEY** 33000 Pin Oak Parkway Avon Lake, OH 44012 **PHONE: (440) 653-5500** Toll Free: 1 (800) 446-5539 hinkley.com